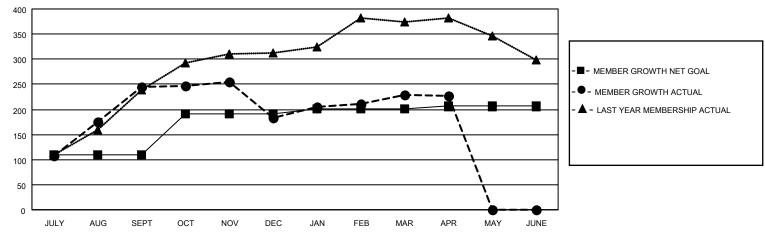

## GOALS AND ACTUAL MEMBERS CUMULATIVE

| DROPPED CLUBS: 0 |     | 53 CLUBS OF 80 ADDED 1 OR<br>MORE NEW MEMBERS | GENDER DISTRIBUTION                 |                |  |
|------------------|-----|-----------------------------------------------|-------------------------------------|----------------|--|
|                  |     | MORE NEW MEMBERS                              | MALE                                | 1,620 (69.65%) |  |
|                  |     |                                               | FEMALE 706 (30.35%)                 |                |  |
| DROPPED MEMBERS  |     |                                               | NON BINARY                          | 0 (0.00%)      |  |
|                  |     |                                               | PREFER NOT TO ANSWER                | 0 (0.00%)      |  |
| DECEASED         | 5   |                                               |                                     | ,              |  |
| CLUB CANCELLED   | 0   | CLICK HERE FOR CUMULATIVE                     | TOTAL FAMILY UNIT MEMBERS           | 888            |  |
| OTHER            | 141 | MEMBERSHIP DATA                               |                                     |                |  |
| TOTAL            | 146 |                                               | FAMILY MEMBERS PAYING HALF DUES 491 |                |  |
|                  |     |                                               |                                     |                |  |