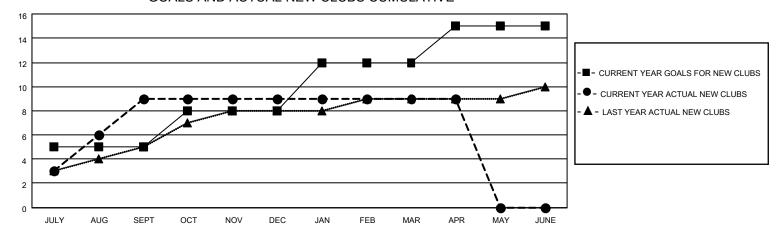

## MONTHLY MEMBERSHIP PROGRESS REPORT

LOCATION INDIA District 317 F Results as of: 4/30/2023

| Clubs RESULTS FOR 2022-2023 |   |   |   | Members RESULTS FOR 2022-2023 |     |     |    |
|-----------------------------|---|---|---|-------------------------------|-----|-----|----|
|                             |   |   |   |                               |     |     |    |
| JULY/AUG/SEPT               | 5 | 9 | 0 | JULY/AUG/SEPT                 | 110 | 268 | 19 |
| OCT/NOV/DEC                 | 3 | 0 | 0 | OCT/NOV/DEC                   | 81  | 35  | 95 |
| JAN/FEB/MAR                 | 4 | 0 | 0 | JAN/FEB/MAR                   | 10  | 63  | 15 |
| APR/MAY/JUNE                | 3 | 0 | 0 | APR/MAY/JUNE                  | 5   | 15  | 17 |

## GOALS AND ACTUAL NEW CLUBS CUMULATIVE



## GOALS AND ACTUAL MEMBERS CUMULATIVE



| DROPPED CLUBS: 0 |     | 53 CLUBS OF 80 ADDED 1 OR<br>MORE NEW MEMBERS | GENDER DISTRIBUTION                 |                |  |
|------------------|-----|-----------------------------------------------|-------------------------------------|----------------|--|
|                  |     | MORE NEW MEMBERS                              | MALE                                | 1,620 (69.65%) |  |
|                  |     |                                               | FEMALE 706 (30.35%)                 |                |  |
| DROPPED MEMBERS  |     |                                               | NON BINARY                          | 0 (0.00%)      |  |
|                  |     |                                               | PREFER NOT TO AN